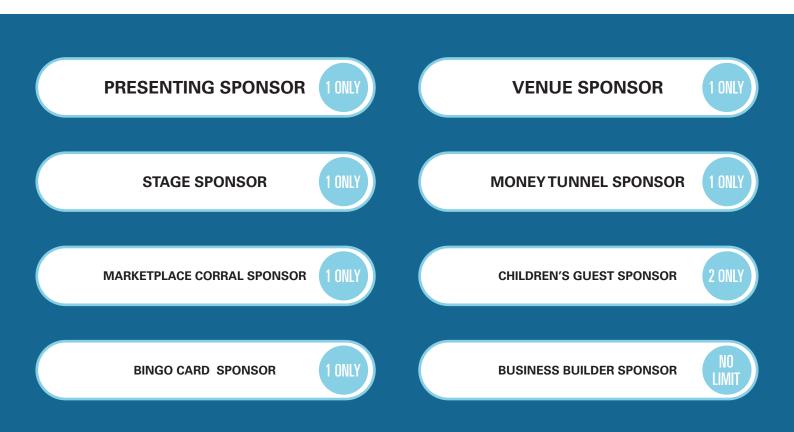

#### PRESENTING SPONSOR

#### **VENUE SPONSOR**

#### STAGE SPONSOR

## MONEY TUNNEL SPONSOR

### MARKETPLACE CORRAL SPONSOR

#### CHILDREN'S GUEST SPONSOR

## BINGO CARD SPONSOR

#### **BUSINESS BUILDER SPONSOR**

- Name recognition on Event signage
- Main stage "shoutouts" throughout the weekend
- Recognition in Cochrane Chamber e-newsletter following event
- Option to have promotional materials placed into attendee bags (x300)
- Complimentary Cochrane & District Chamber of Commerce Annual Membership (up to \$180\*)